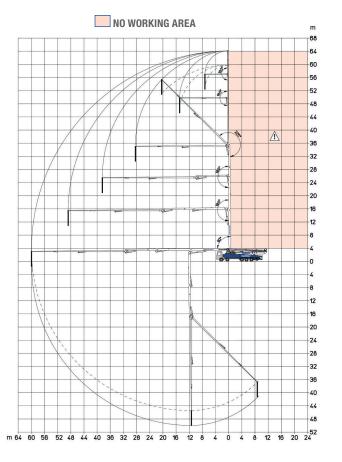

\*Cannot be reached simultaneously

| DISTRIBUTION BOOMS     |                                        |
|------------------------|----------------------------------------|
| MAX. VERTICAL REACH    | 64,35 m (211'1")                       |
| MAX. HORIZONTAL REACH  | 60,35 m (197'11")                      |
| MAX. DOWNWARD REACH    | -50 m (-164')                          |
| SECTION NUMBER         | 6                                      |
| PIPELINE               | 125 mm (5")                            |
| ROTATING ANGLE         | 370°                                   |
| SECTION OPENING ANGLES | 90° - 180° - 180°<br>225° - 210° - 90° |
| OPENING SYSTEM         | RZ                                     |
| FRONT OUTRIGGERS       | X-type orientable                      |
| REAR OUTRIGGERS        | Swing-out                              |
| FRONT OPENING          | 12,2 m (40')                           |
| REAR OPENING           | 12,2 m (40')                           |
| RUBBER END HOSE LENGHT | 3 m                                    |