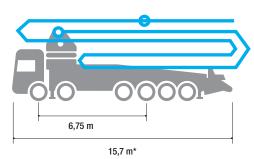

WB 6,750 mm (22'1")

\*Dimensions varying according to truck assembly

| GRUPPO POMPANTE G9                      |                      |
|-----------------------------------------|----------------------|
|                                         | AG9X10-210-85        |
| THEORICAL OUTPUT (MAX)* PISTON SIDE     | 210 m³/h - 274 yd³/h |
| PRESSURE ON CONCRETE (MAX)* PISTON SIDE | 85 bar - 1232 psi    |
| NUMBERS OF CYCLES PER MINUTES           | 30 '/min             |
| PISTONS DIAMETER                        | 250 mm               |
| CONCRETE CYLINDERS                      | 2400 mm              |
| S-VALVE DIMENSION                       | 9"                   |
| CONCRETE HOPPER CAPACITY                | 650 I                |