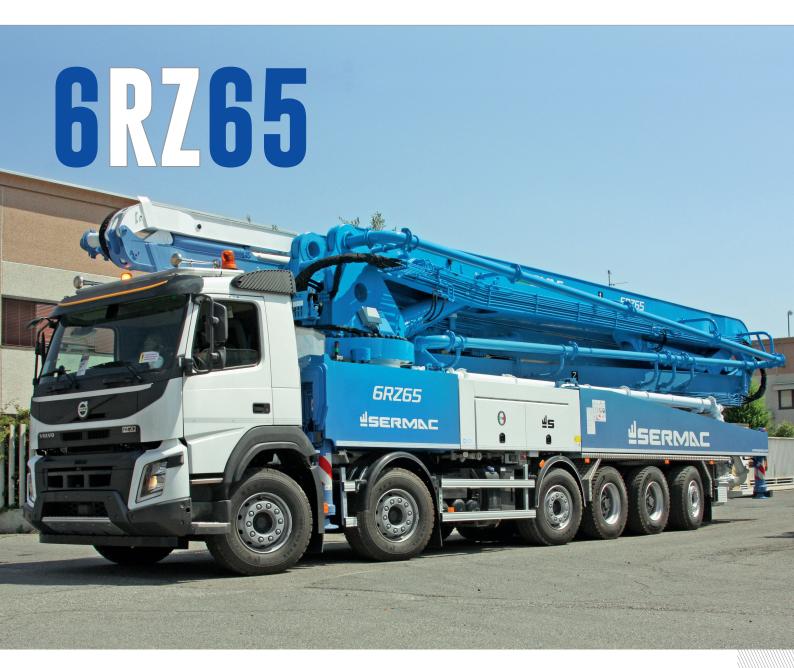

MADE IN ITALY

PLACING BOOM:

**OPENING SYSTEM "RZ"** 

PUMPING UNIT:

UP TO 210 m3/h

TOTAL WEIGHT:

< 53 † (116845 lb) on vehicle 6 axles

ASSEMBLY ON VEHICLE 6 AXLES:

# TECHNICAL CHARACTERISTICS

- Concrete pump designed and made by SERMAC
- Structural analyses with Finite Element Method (FEM)
- Pump frame designed for high torsion rigidity
- Excellent assembly on a 6-axis chassis
- Boom 6-stage, RZ-folding type
- Pipeline Ø 125 mm (5")
- Main components sourced from genuine European manufacturers
- Pumping unit with open hydraulic system
- Concrete S-valve Ø 9"
- Total length < 15,5 meters (50'10")

\*Cannot be reached simultaneously

| DISTRIBUTION BOOMS     |                                        |
|------------------------|----------------------------------------|
| MAX. VERTICAL REACH    | 64,35 m (211'1")                       |
| MAX. HORIZONTAL REACH  | 60,35 m (197'11")                      |
| MAX. DOWNWARD REACH    | -50 m (-164')                          |
| SECTION NUMBER         | 6                                      |
| PIPELINE               | 125 mm (5")                            |
| ROTATING ANGLE         | 370°                                   |
| SECTION OPENING ANGLES | 90° - 180° - 180°<br>225° - 210° - 90° |
| OPENING SYSTEM         | RZ                                     |
| FRONT OUTRIGGERS       | X-type orientable                      |
| REAR OUTRIGGERS        | Swing-out                              |
| FRONT OPENING          | 12,2 m (40')                           |
| REAR OPENING           | 12,2 m (40')                           |
| RUBBER END HOSE LENGHT | 3 m                                    |