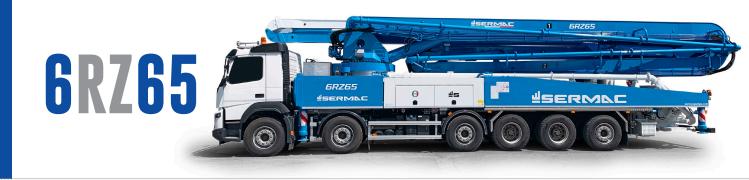

MADE IN ITALY

PLACING BOOM:

**OPENING SYSTEM "RZ"** 

PUMPING UNIT:

UP TO 210 m3/h

TOTAL WEIGHT:

< 53 † (116845 lb) on vehicle 6 axles

ASSEMBLY ON VEHICLE 6 AXLES:

# TECHNICAL CHARACTERISTICS

- Concrete pump designed and made by SERMAC
- Structural analyses with Finite Element Method (FEM)
- Pump frame designed for high torsion rigidity
- Excellent assembly on a 6-axis chassis
- Boom 6-stage, RZ-folding type
- Pipeline Ø 125 mm (5")
- Main components sourced from genuine European manufacturers
- Pumping unit with open hydraulic system
- Concrete S-valve Ø 9"
- Total length < 15,5 meters (50'10")

\*Cannot be reached simultaneously

| DISTRIBUTION BOOMS     |                                        |
|------------------------|----------------------------------------|
| MAX. VERTICAL REACH    | 64,35 m (211'1")                       |
| MAX. HORIZONTAL REACH  | 60,35 m (197'11")                      |
| MAX. DOWNWARD REACH    | -50 m (-164')                          |
| SECTION NUMBER         | 6                                      |
| PIPELINE               | 125 mm (5")                            |
| ROTATING ANGLE         | 370°                                   |
| SECTION OPENING ANGLES | 90° - 180° - 180°<br>225° - 210° - 90° |
| OPENING SYSTEM         | RZ                                     |
| FRONT OUTRIGGERS       | X-type orientable                      |
| REAR OUTRIGGERS        | Swing-out                              |
| FRONT OPENING          | 12,2 m (40')                           |
| REAR OPENING           | 12,2 m (40')                           |
| RUBBER END HOSE LENGHT | 3 m                                    |