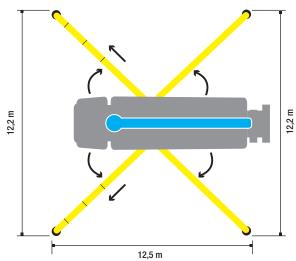

\*Cannot be reached simultaneously

| DISTRIBUTION BOOMS     |                                        |
|------------------------|----------------------------------------|
| MAX. VERTICAL REACH    | 64,35 m (211'1")                       |
| MAX. HORIZONTAL REACH  | 60,35 m (197'11")                      |
| MAX. DOWNWARD REACH    | -50 m (-164')                          |
| SECTION NUMBER         | 6                                      |
| PIPELINE               | 125 mm (5")                            |
| ROTATING ANGLE         | 370°                                   |
| SECTION OPENING ANGLES | 90° - 180° - 180°<br>225° - 210° - 90° |
| OPENING SYSTEM         | RZ                                     |
| FRONT OUTRIGGERS       | X-type orientable                      |
| REAR OUTRIGGERS        | Swing-out                              |
| FRONT OPENING          | 12,2 m (40')                           |
| REAR OPENING           | 12,2 m (40')                           |
| RUBBER END HOSE LENGHT | 3 m                                    |