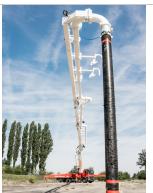

MADE IN ITALY

PLACING BOOM:

**OPENING SYSTEM "RZ"** 

PUMPING UNIT:

UP TO 210 m3/h

TOTAL WEIGHT:

< 53 † (116845 lb) on vehicle 6 axles

ASSEMBLY ON VEHICLE 6 AXLES:

\*Cannot be reached simultaneously

| DISTRIBUTION BOOMS     |                                        |
|------------------------|----------------------------------------|
| MAX. VERTICAL REACH    | 64,35 m (211'1")                       |
| MAX. HORIZONTAL REACH  | 60,35 m (197'11")                      |
| MAX. DOWNWARD REACH    | -50 m (-164')                          |
| SECTION NUMBER         | 6                                      |
| PIPELINE               | 125 mm (5")                            |
| ROTATING ANGLE         | 370°                                   |
| SECTION OPENING ANGLES | 90° - 180° - 180°<br>225° - 210° - 90° |
| OPENING SYSTEM         | RZ                                     |
| FRONT OUTRIGGERS       | X-type orientable                      |
| REAR OUTRIGGERS        | Swing-out                              |
| FRONT OPENING          | 12,2 m (40')                           |
| REAR OPENING           | 12,2 m (40')                           |
| RUBBER END HOSE LENGHT | 3 m                                    |