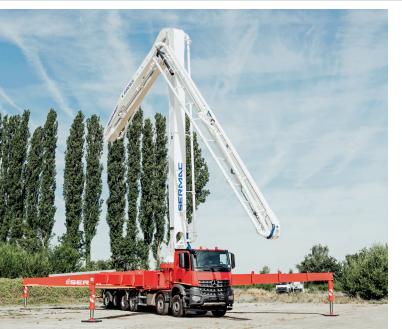

MADE IN ITALY

PLACING BOOM:

**OPENING SYSTEM "RZ"** 

PUMPING UNIT:

UP TO 210 m3/h

TOTAL WEIGHT:

< 53 † (116845 lb) on vehicle 6 axles

ASSEMBLY ON VEHICLE 6 AXLES:

# TECHNICAL CHARACTERISTICS

- Concrete pump designed and made by SERMAC
- Structural analyses with Finite Element Method (FEM)
- Pump frame designed for high torsion rigidity
- Excellent assembly on a 6-axis chassis
- Boom 6-stage, RZ-folding type
- Pipeline Ø 125 mm (5")
- Main components sourced from genuine European manufacturers
- Pumping unit with open hydraulic system
- Concrete S-valve Ø 9"
- Total length < 15,5 meters (50'10")

\*Cannot be reached simultaneously

| DISTRIBUTION BOOMS     |                                        |
|------------------------|----------------------------------------|
| MAX. VERTICAL REACH    | 64,35 m (211'1")                       |
| MAX. HORIZONTAL REACH  | 60,35 m (197'11")                      |
| MAX. DOWNWARD REACH    | -50 m (-164')                          |
| SECTION NUMBER         | 6                                      |
| PIPELINE               | 125 mm (5")                            |
| ROTATING ANGLE         | 370°                                   |
| SECTION OPENING ANGLES | 90° - 180° - 180°<br>225° - 210° - 90° |
| OPENING SYSTEM         | RZ                                     |
| FRONT OUTRIGGERS       | X-type orientable                      |
| REAR OUTRIGGERS        | Swing-out                              |
| FRONT OPENING          | 12,2 m (40')                           |
| REAR OPENING           | 12,2 m (40')                           |
| RUBBER END HOSE LENGHT | 3 m                                    |