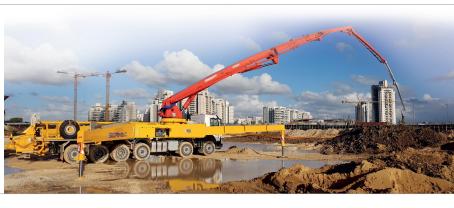

\*Cannot be reached simultaneously

| DISTRIBUTION BOOMS     |                                        |
|------------------------|----------------------------------------|
| MAX. VERTICAL REACH    | 64,35 m (211'1")                       |
| MAX. HORIZONTAL REACH  | 60,35 m (197'11")                      |
| MAX. DOWNWARD REACH    | -50 m (-164')                          |
| SECTION NUMBER         | 6                                      |
| PIPELINE               | 125 mm (5")                            |
| ROTATING ANGLE         | 370°                                   |
| SECTION OPENING ANGLES | 90° - 180° - 180°<br>225° - 210° - 90° |
| OPENING SYSTEM         | RZ                                     |
| FRONT OUTRIGGERS       | X-type orientable                      |
| REAR OUTRIGGERS        | Swing-out                              |
| FRONT OPENING          | 12,2 m (40')                           |
| REAR OPENING           | 12,2 m (40')                           |
| RUBBER END HOSE LENGHT | 3 m                                    |